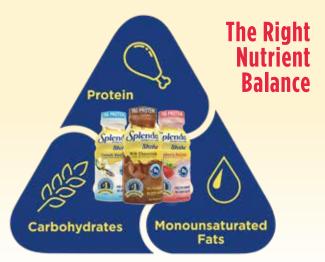

## The Right Nutrient Balance Makes a Difference

Splenda Shakes are formulated with the right nutrient balance to help manage blood sugar.<sup>+</sup>

Each shake includes high-quality protein, carbohydrates including fiber, and healthy monounsaturated fats.