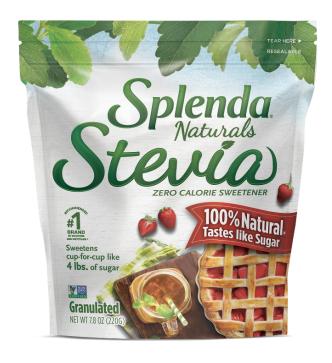

## SPLENDA® NATURALS STEVIA SWEETENER GRANULATED - 7.8OZ (4LB EQV)

Cook, Bake, and Sprinkle with No Added Sugar!

Use Splenda Naturals Stevia Granulated Sweetener just like sugar – it measures cup for cup in cooking, baking, and beverages. With Splenda Naturals Stevia Sweetener, you can significantly reduce the calories and carbohydrate that sugar adds! A cup Splenda Naturals Stevia Granulated Sweetener has fewer calories than a cup of sugar, so with Splendda Sweetener Products you can have your cake and eat it too!

### **Features & Benefits**

- Measures cup for cup like sugar.
- Can be used virtually anywhere sugar is used.
- Stays sweet at high temperatures, so it can be used in cooking and baking and works best in recipes where it replaces sugar's sweetness